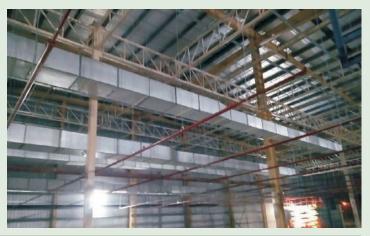

#### 1) HVAC SYSTEMS Comprising

- Chilled water systems
- VRV
- DX Splits
- Ventilation
- Evaporative cooling
- Precision Air conditioning
- Radiant Cooling
- Fume Extraction System