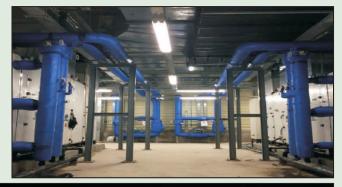

#### 1) HVAC SYSTEMS Comprising

- Chilled water systems
- VRV
- DX Splits
- Ventilation
- Evaporative cooling
- Precision Air conditioning
- Radiant Cooling
- Fume Extraction System