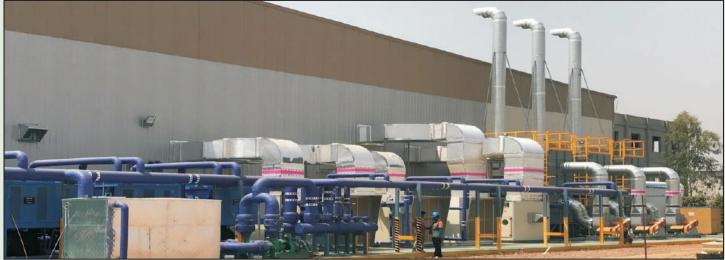

#### 1) HVAC SYSTEMS Comprising

- Chilled water systems
- VRV
- DX Splits
- Ventilation
- Evaporative cooling
- Precision Air conditioning
- Radiant Cooling
- Fume Extraction System