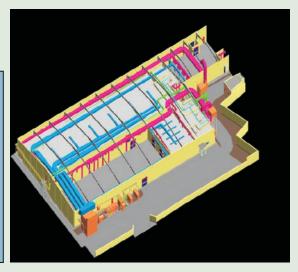

#### 1) HVAC SYSTEMS Comprising

- Chilled water systems
- VRV
- DX Splits
- Ventilation
- Evaporative cooling
- Precision Air conditioning
- Radiant Cooling
- Fume Extraction System

#### 2) Fire Fighting

- Hydrants
- Sprinklers
- Pumping/Piping systems
- Extinguishers
- Fire Alarm Systems
- 3) Compressed air system
- 4) Cooling water system Process cooling
- 5) Water supply system
  - Raw water
  - Filter water
  - Soft water
  - Water treatment systems [RO Water/ Waste Water/ ETP]
- 6) Thermal insulation
- 7) Dust collection systems
- 8) Specialized ductwork (MS and SS ducting)
- 9) Kitchen ventilation & exhaust system
- 10) Plumbing
- 11) DG and DG Stack installation
- 12) Electrical Contracting
- 13) Civil and Interior Contracting
- 14) After sales service contracts