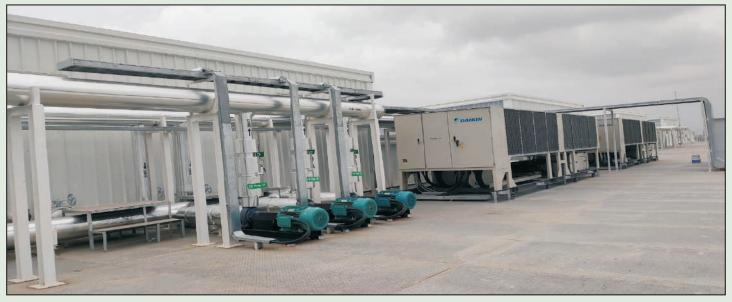

#### 1) HVAC SYSTEMS Comprising

- Chilled water systems
- VRV
- DX Splits
- Ventilation
- Evaporative cooling
- Precision Air conditioning
- Radiant Cooling
- Fume Extraction System

#### Project – IJL (India Japan Lighting Private Limited)

Automobile headlamps and rear combination lamps Location – Sanand, Gujrant

Scope – VRV Air conditioning, Factory Ventilation, chill water piping, BMS and chill water management system