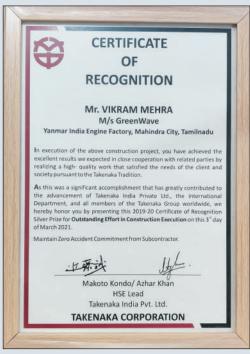

#### Project - YANMAR Engine Manufacturing

Industrial diesel engines Manufacturing Unit Location – Ponerri Chennai, Tamil Nadu Scope – Boiler Piping, Process Piping, Process cooling water, Chimney fabrication and erection, Ventilation ducting Duration – Dec2019 – Dec2020

We station a safety officer on each site to enforce company safety and environment protection guidelines. Our own permit system helps us in ensuring a double check is done before going through with any critical activity like working at heights or hot work. We have such a strong safety culture that it is recognised by all our clients. We have been given safety recognition awards and certificates at various sites.