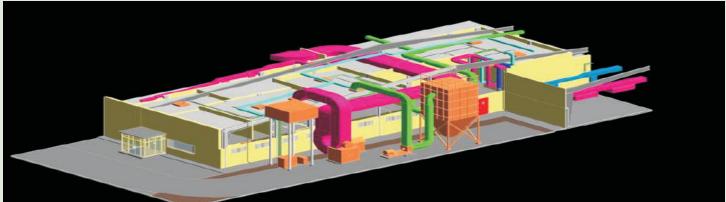

#### 1) HVAC SYSTEMS Comprising

- Chilled water systems
- VRV
- DX Splits
- Ventilation
- Evaporative cooling
- Precision Air conditioning
- Radiant Cooling
- Fume Extraction System

#### 2) Fire Fighting

- Hydrants
- Sprinklers
- Pumping/Piping systems
- Extinguishers
- Fire Alarm Systems
- 3) Compressed air system
- 4) Cooling water system Process cooling
- 5) Water supply system
  - Raw water
  - Filter water
  - Soft water
  - Water treatment systems [RO Water/ Waste Water/ ETP]
- 6) Thermal insulation
- 7) Dust collection systems
- 8) Specialized ductwork (MS and SS ducting)
- 9) Kitchen ventilation & exhaust system
- 10) Plumbing
- 11) DG and DG Stack installation
- 12) Electrical Contracting
- 13) Civil and Interior Contracting
- 14) After sales service contracts